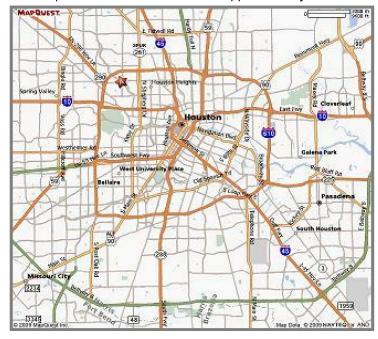

### Directions to Houston Location Houston Cosmetic Surgery Center 713-868-3223 \* 1961 W TC Jester, Houston TX 77008

(Located on West TC Jester approximately 1 mile South of 610 North Loop West just before Ella Blvd)

From I10 East (Baytown area) - Travel west on I10, exit 610 Loop North. Stay on 610 traveling North then West. Exit East and West TC Jester. Turn left at the 2nd traffic light (West TC Jester). Travel under 610 over pass about one mile through a residential area, the clinic will be on the right.

From I10 West (Katy area) - Travel east on I10, exit 610 North Loop. Stay on 610 bearing right at the 290 split. Exit West TC Jester the first exit on the North Loop. Turn right at the traffic light (West TC Jester). Travel about one mile through a residential area, the clinic will be on the right.

#### From I45 North (Greens Point area) -

Travel south on I45, exit 610 North Loop West. Travel West on 610. Exit East and West TC Jester. Turn left at the 2nd traffic light (West TC Jester). Travel under 610 over pass about one mile through a residential area, the clinic will be on the right.

**From I45 South (Galveston area) -** From I45 South (Galveston area), travel north on I45 past 610 South Loop towards Downtown. Exit 610 North Loop West past Downtown. Travel West on 610. Exit East and West TC Jester. Turn left at the 2nd traffic light (West TC Jester). Travel under 610 over pass about one mile through a residential area, the clinic will be on the right.

**From Hwy 59 South (Sugar Land area) -** Travel north on Hwy 59, exit 610 West Loop North at the Galleria. Travel on 610 North past I10 and the 290 split. Stay on 610 bearing right at the 290 split. Exit West TC Jester the first exit on the North Loop. Turn right at the traffic light (West TC Jester). Travel about one mile through a residential area, the clinic will be on the right.

**From Hwy 59 North (Cleveland area) -** Travel south on Hwy 59, exit 610 North Loop West. Travel West on 610. Exit East and West TC Jester. Turn left at the 2nd traffic light (West TC Jester). Travel under 610 over pass about one mile through a residential area, the clinic will be on the right.

**From Hwy 290 East (Cypress area) -** Travel southeast, exit 610 North Loop Exit East towards Downtown. Take the 1st exit on 610 East (West TC Jester). Turn right at the traffic light (West TC Jester). Travel about one mile through a residential area, the clinic will be on the right.

From Hwy 288 (Pearland area) - Travel north on Hwy 288, past 610 South Loop towards Downtown. Merge onto I45 North in Downtown Houston, exit 610 North Loop West. Travel West on 610. Exit East and West TC Jester. Turn left at the 2nd traffic light (West TC Jester). Travel under 610 over pass about one mile through a residential area, the clinic will be on the right.

From Hwy 225 (Pasadena/Deer Park area) - Travel west on Hwy 225, exit 610 Loop North and travel over the Ship Channel and past I10. Stay on 610 traveling North then West. Exit East and West TC Jester. Turn left at the 2nd traffic light (West TC Jester). Travel under 610 over pass about one mile through a residential area, the clinic will be on the right.