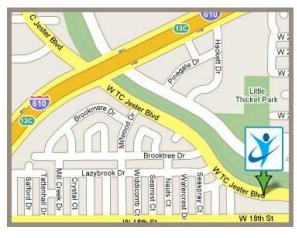

### Directions to Houston Location Houston Cosmetic Surgery Center 713-868-3223 \* 1961 W TC Jester, Houston TX 77008

(Located on West TC Jester approximately 1 mile South of 610 North Loop West just before Ella Blvd)

From I10 East (Baytown area) - Travel west on I10, exit 610 Loop North. Stay on 610 traveling North then West. Exit East and West TC Jester. Turn left at the 2nd traffic light (West TC Jester). Travel under 610 over pass about one mile through a residential area, the clinic will be on the right.

From I10 West (Katy area) - Travel east on I10, exit 610 North Loop. Stay on 610 bearing right at the 290 split. Exit West TC Jester the first exit on the North Loop. Turn right at the traffic light (West TC Jester). Travel about one mile through a residential area, the clinic will be on the right.

#### From I45 North (Greens Point area) -

Travel south on I45, exit 610 North Loop West. Travel West on 610. Exit East and West TC Jester. Turn left at the 2nd traffic light (West TC Jester). Travel under 610 over pass about one mile through a residential area, the clinic will be on the right.

**From I45 South (Galveston area) -** From I45 South (Galveston area), travel north on I45 past 610 South Loop towards Downtown. Exit 610 North Loop West past Downtown. Travel West on 610. Exit East and West TC Jester. Turn left at the 2nd traffic light (West TC Jester). Travel under 610 over pass about one mile through a residential area, the clinic will be on the right.

**From Hwy 59 South (Sugar Land area) -** Travel north on Hwy 59, exit 610 West Loop North at the Galleria. Travel on 610 North past I10 and the 290 split. Stay on 610 bearing right at the 290 split. Exit West TC Jester the first exit on the North Loop. Turn right at the traffic light (West TC Jester). Travel about one mile through a residential area, the clinic will be on the right.

**From Hwy 59 North (Cleveland area) -** Travel south on Hwy 59, exit 610 North Loop West. Travel West on 610. Exit East and West TC Jester. Turn left at the 2nd traffic light (West TC Jester). Travel under 610 over pass about one mile through a residential area, the clinic will be on the right.

**From Hwy 290 East (Cypress area) -** Travel southeast, exit 610 North Loop Exit East towards Downtown. Take the 1st exit on 610 East (West TC Jester). Turn right at the traffic light (West TC Jester). Travel about one mile through a residential area, the clinic will be on the right.

From Hwy 288 (Pearland area) - Travel north on Hwy 288, past 610 South Loop towards Downtown. Merge onto I45 North in Downtown Houston, exit 610 North Loop West. Travel West on 610. Exit East and West TC Jester. Turn left at the 2nd traffic light (West TC Jester). Travel under 610 over pass about one mile through a residential area, the clinic will be on the right.

From Hwy 225 (Pasadena/Deer Park area) - Travel west on Hwy 225, exit 610 Loop North and travel over the Ship Channel and past I10. Stay on 610 traveling North then West. Exit East and West TC Jester. Turn left at the 2nd traffic light (West TC Jester). Travel under 610 over pass about one mile through a residential area, the clinic will be on the right.